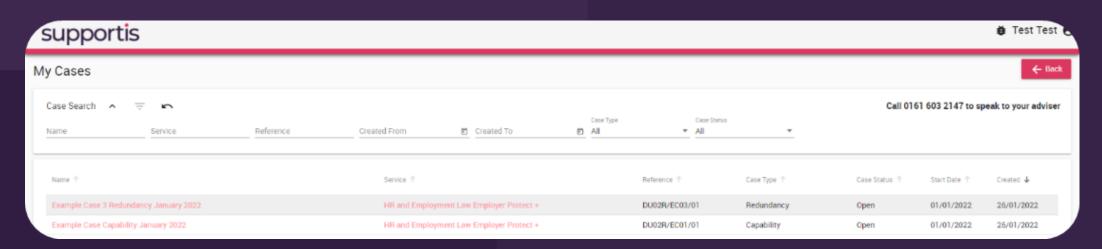

# Introducing Cirrus

- 3 Cases
- Under 'My Cases', you can view your case history, upload notes and documentation to support your cases.
- You can view active and inactive cases.

- 4 Financials
- Here you will find a list of your active service agreements. If you click into the pink title of the agreement, the details, including the financials of each agreement can be viewed.