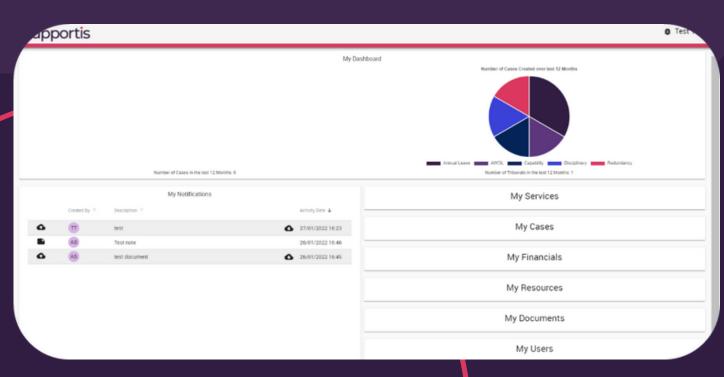

Check your Cirrus welcome email for the link to your <u>Cirrus portal</u>, which will allow you to set a password.

Your username is your registered email address.

2 Dashboard

After successfully logging into the system, you will see the dashboard, showing MI based on your current activity, notifications and a breakdown of your case types.