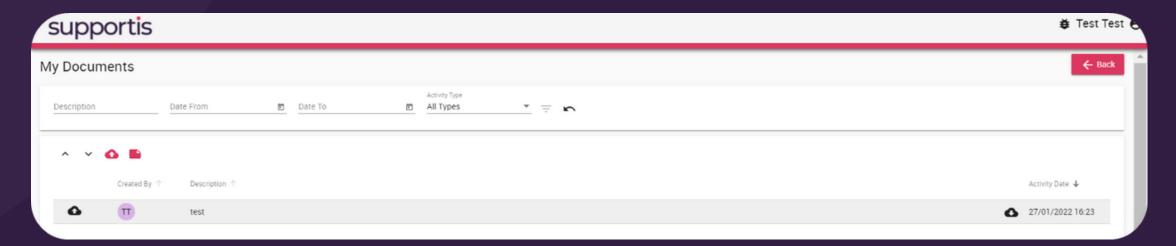

- 5 Documents
- This is where you will find your relevant documents, including your staff contracts, handbooks and any other HR policies.
- You will also be able to locate any other company specific documents for your business.