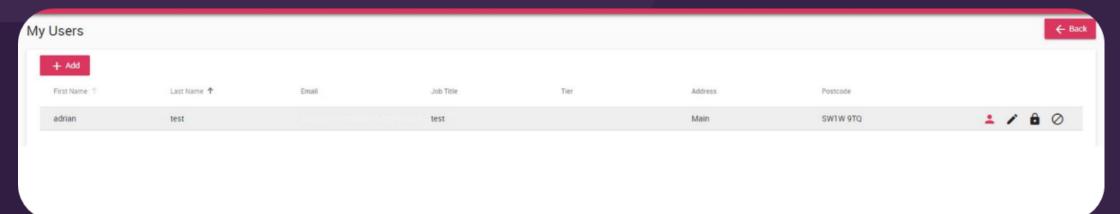

# Introducing Cirrus

- 6 Users
- From this screen, you will be able to add and remove portal users to suit the needs of your organisation.
  This puts you in control of who has access to the portal within your organisation.