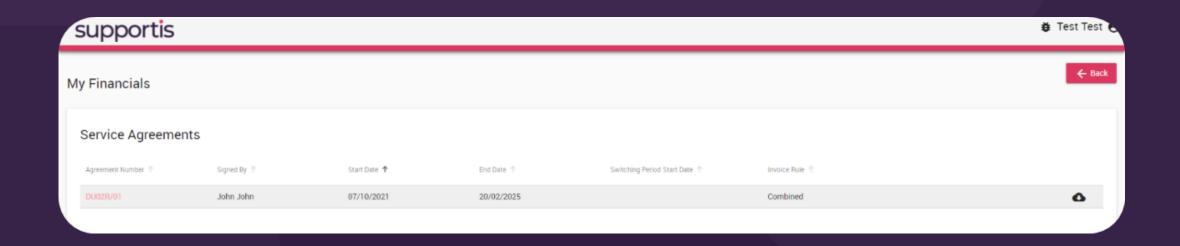

# Introducing Cirrus

- 3 Cases
- Under 'My Cases', you can view your case history, upload notes and documentation to support your cases.
- You can view active and inactive cases.

- 4 Financials
- Here you will find a list of your active service agreements. If you click into the pink title of the agreement, the details, including the financials of each agreement can be viewed.